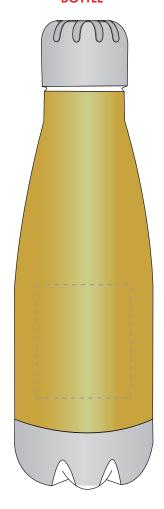

## SINGLE WALLED BOTTLE

ARTWORK SCALE 100%

Max engrave area: 60mm x 50mm

Product Image for visualisation - colours may vary

The dashed line is to demonstrate print area and will not appear on your printed item